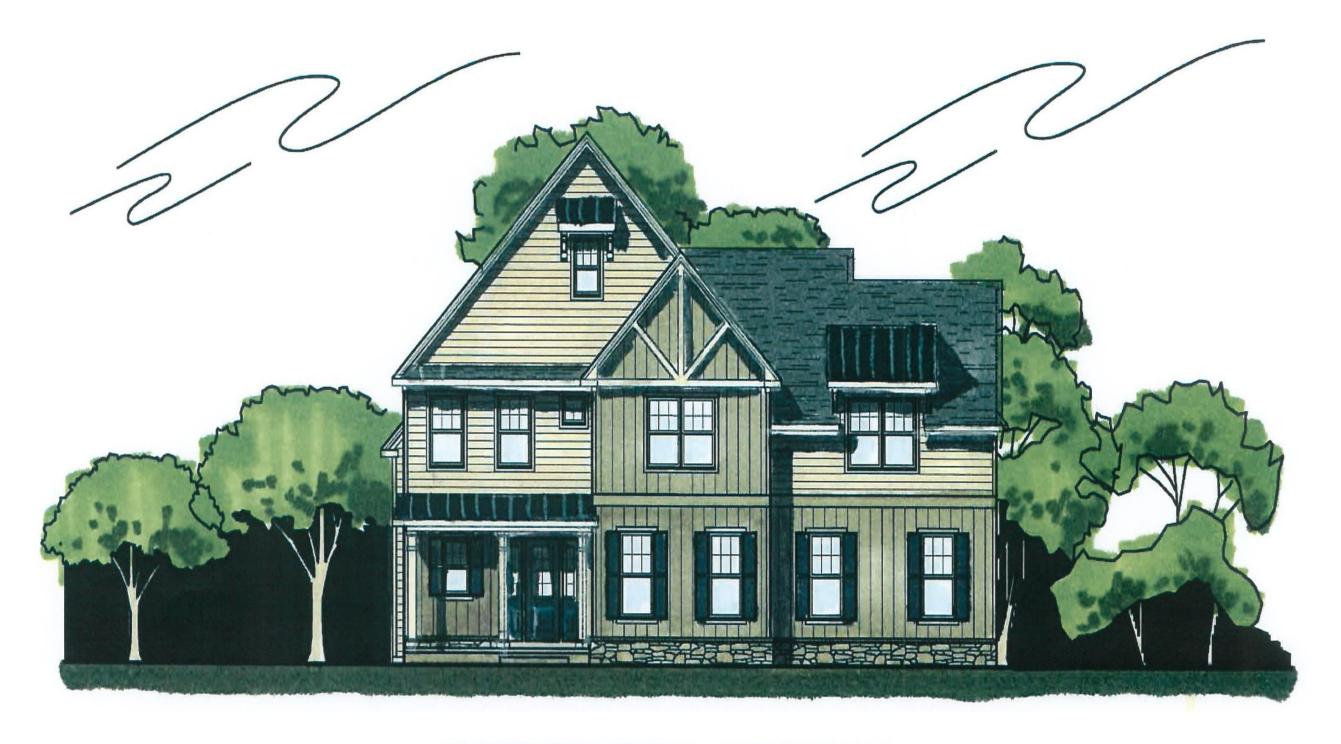

#### **BACTON HILL RESERVE**

FRONT ELEVATION-ALT E

4HOPPMAN ARCHITECTS IN THE PROPERTY OF THE PRO