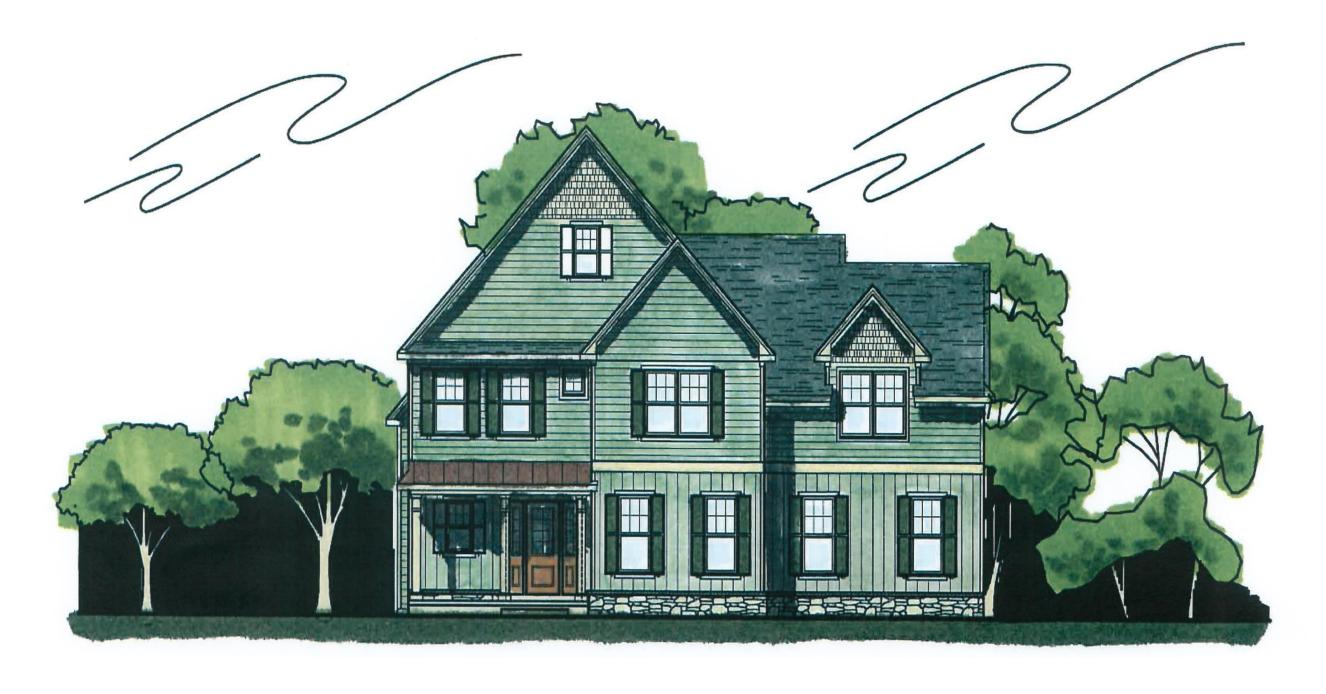

#### **BACTON HILL RESERVE**

FRONT ELEVATION-ALT E

4HOPPMAN ARCHITECTS IN THE PROPERTY OF THE PRO