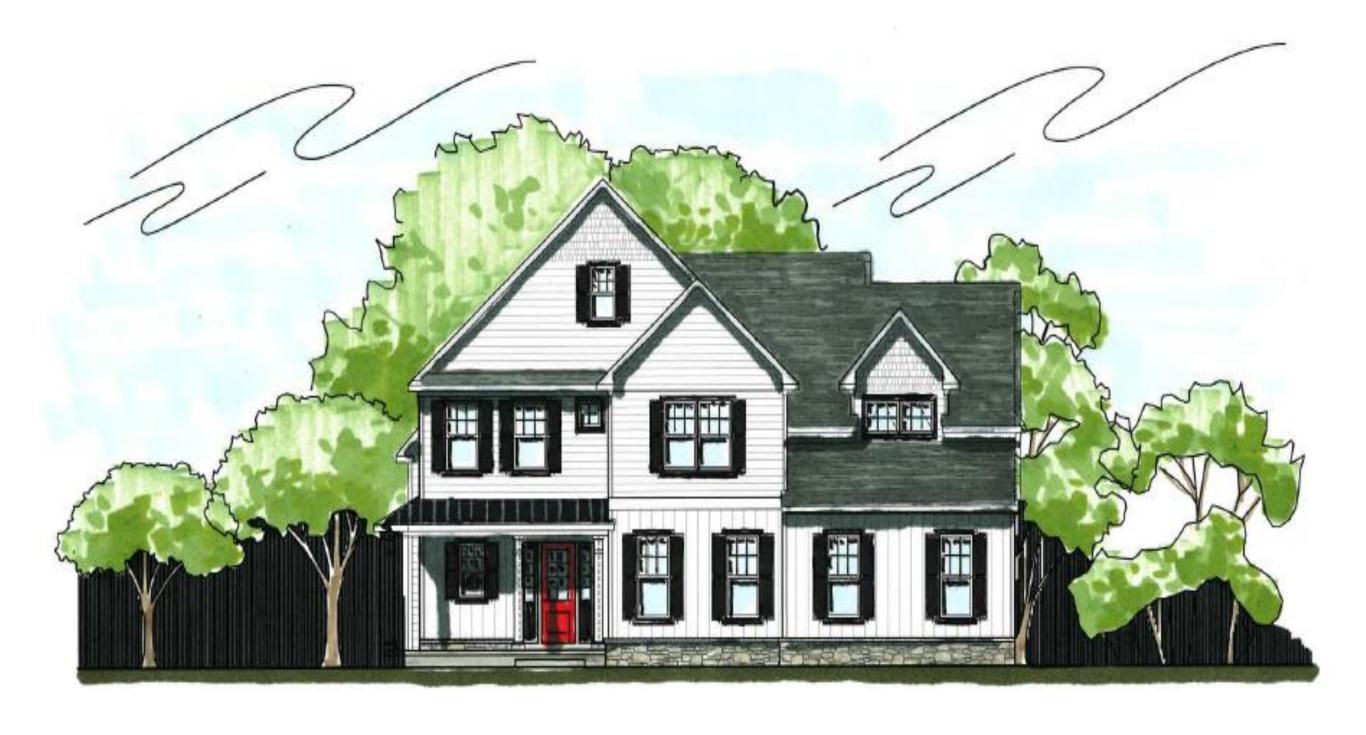

# BACTON HILL RESERVE FRONT ELEVATION-ALT F

3/1/2022 WHOFFMAN ARCHITECTS IN WHOLESTING AND INCOME.