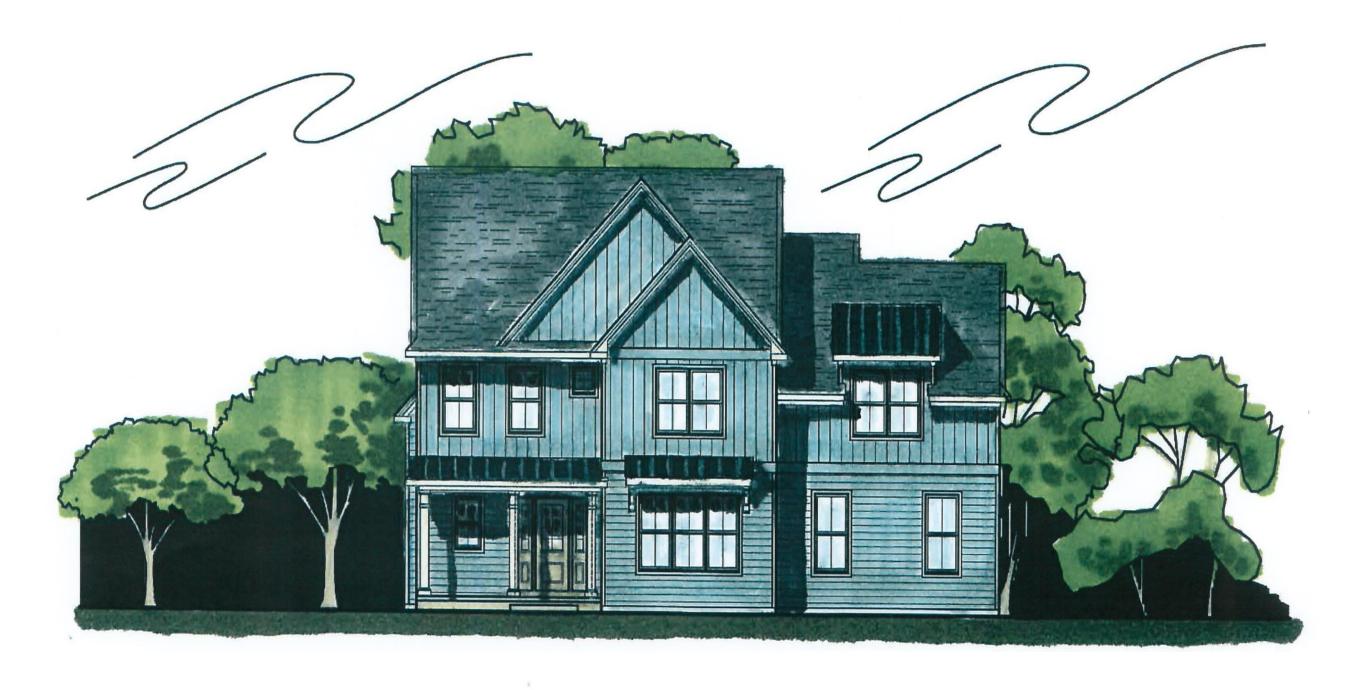

# BACTON HILL RESERVE FRONT ELEVATION-ALT A "HOFF"

WHOFFMAN ARCHITECTS

BACTON WAY
FRONT ELEVATION-ALT B

MOFFMAN ARCHITECTS IN THE PROPERTY OF THE PROP